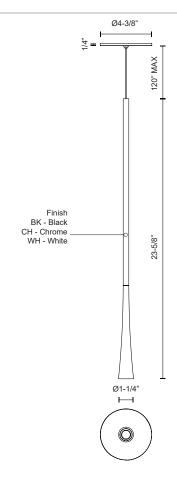

## SPECIFICATION DETAILS

| Fixture Dimensions       | D1-1/4" x H23-5/8"                                         |
|--------------------------|------------------------------------------------------------|
| Light Source             | LED with DC Driver                                         |
| Wattage                  | 7W                                                         |
| Total Lumens             | 510lm                                                      |
| Delivered Lumens         | BK-417lm; CH-434lm; WH-440lm;                              |
| Voltage                  | 120V                                                       |
| Color Temperature        | 3000K                                                      |
| CRI (Ra)                 | 90CRI                                                      |
| Optional Color Temps     | 2700K - 5000K Available, Minimum Order Quantities<br>Apply |
| LED Rated Life           | 50,000 hours                                               |
| Dimming                  | 100% - 10%, TRIAC or ELV Dimmer (Not Included)             |
| Diffuser Details         | Acrylic Lens                                               |
| Adjustable               | Yes                                                        |
| Wire Length              | 120" Max                                                   |
| Wire Type                | BK, CH - Black Coaxial Wire; WH - White Coaxial Wire;      |
| Minimum Hang Height      | 28"                                                        |
| Sloped Ceiling Adaptable | Yes                                                        |
| Location                 | Dry                                                        |
| CEC Title 24 JA8         | Yes, JA8-2022                                              |
| Canopy Dimensions        | D4-3/8" x H1/4"                                            |
| Paint Finish             | BK02; CH01; WH02;                                          |

## DESCRIPTION

Slightly offset from the suspension cable the die-cast aluminum body repeats linear verticality with an elongated stem that flows into the conical shade. Concealing functionality in an elegant form the X lamp head integrates an LED spot assembly simultaneously serving as heatsink. The exaggerated tubular length provides aesthetic detail while acting as hang straight. Available in several curated finishes.